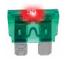

# **LED Maxi Blade Fuse Assortment - 17pcs**

Part Number MAXD-KIT

Kit Contains

MAXD (2pcs): 20A, 30A, 40A MAXD (2pcs): 50A, 60A, 70A

MAXD (2pcs): 80A, 100A

**Fuse Puller** (Ipc): 00970026

**Fuse Puller** 

LED Maxi / MAX