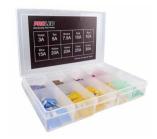

# FUSE ASSORTMENT KITS - LOW PROFILE MINI, AUTO & MAXI

- · Genuine original equipment fuses.
- Clear plastic re-sealable container.
- Australian designed and kitted locally.
- Custom kits are also available upon request.
- Suit trade workshop, store or mobile van.

## • Detailed product information on rear side.