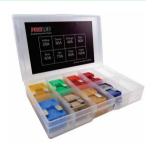

### Auto Blade Fuse Assortment - 100pcs **Littelfuse**

Part Number Kit Contains

ATOF (10pcs): 3A, 5A, 7.5A, 15A, 25A, 30A AUTO-KIT

ATOF (20pcs): 10A, 20A

Auto / ATO

### Maxi Blade Fuse Assortment - 32pcs Littelfuse

Part Number Kit Contains

MAXI-KIT MAX (4pcs): 20A, 30A, 40A

MAX (4pcs): 50A, 60A, 70A MAX (4pcs): 80A, 100A

Maxi